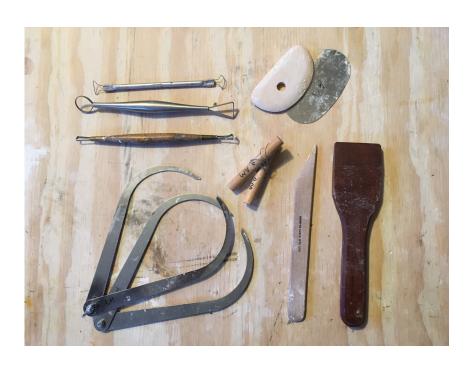

## TOOLS:

8" Steel Calipers (preferably 2)
Wire Clay Cutting Tool
Hardwood Modeling Tools
Wire End modeling tools - large and small
Scraper - Steel, Plastic, or Wood
Spray bottle for water
Large trash bag with tie to cover the sculpture
Apron
A sketchpad and pencil for taking notes